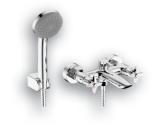

## Bath Mixer Exposed

SAP Code: FBHEW2S5-0GT01 Product Code: 249

Modern design. Wall

type with diverter, hand shower hose and hand

shower attachment. 1/2"

BSP male iron connection ends. Chrome plated

#### Bath Mixer Exposed

Wall type with diverter, hand shower hose and hand shower attachment. 1/2" BSP male iron connection ends. Chrome plated

SAP Code: FBHEW2SR-0GT01 Product Code: 251-15

With hot and cold indices. 1/2"BSP male iron connection end. Chrome plated