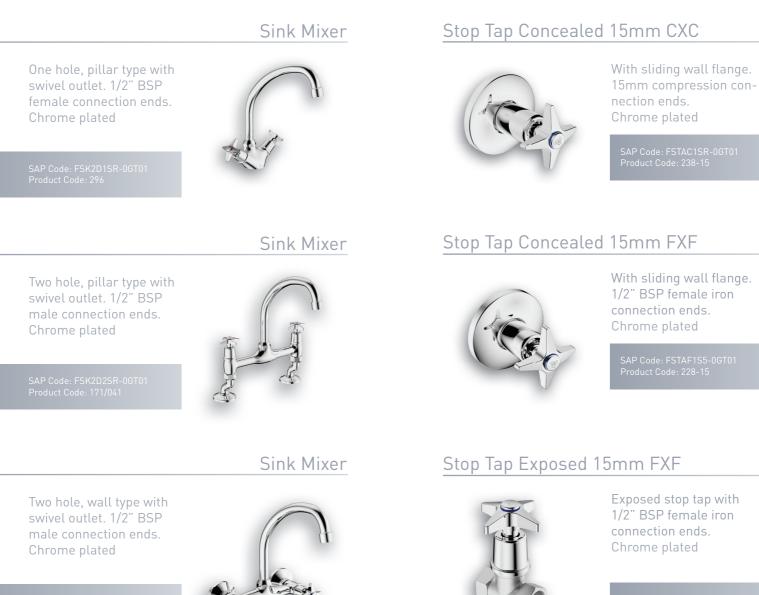

SP

Chrome plated

male iron connection end.



# Pillar Tap



### Sink Tap Body



Sink pillar tap body only. 1/2"BSP male iron connection end. Chrome plated

SAP Code: FSKT2DS3-0GT01 Product Code: 115

With hot and cold indices. 1/2" BSP male iron connection end. Plastic back nut. Chrome plated

Pillar Tap

SAP Code: FPT2A1SG-0GT0 Product Code: 217-15

Pillar Tap

With hot and cold indices. 1/2" BSP male iron connection end. Brass back nut. Chrome plated

SAP Code: FPT2A1SR-0GT01 Product Code: 211-15



Sink Tap

Sink Tap



Star sink tap wall type. Pre-packed. Includes swivel outlet. Chrome plated

SAP Code: FSKT2DS4-0GTPP01 Product Code: P-216/041/10E

Star sink tap pillar type. Pre-packed. Includes swivel outlet. Chrome plated

SAP Code: FSKT2DSR-0GTPP0′ Product Code: P-219/041/10E





For more information: sales.africa@lixil.com 0861 21 21 21 www.lixil.co.za



COBRA PureShine



COBRA EasySwitch

 $\bigcirc$ 

COBRA Genuine

ಇ

COBRA DZR Brass COBRA



To explore Cobra's Not Another Brochure



PART OF LIXIL