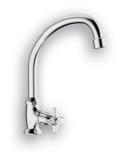

Sink Tap

Sink Tap

Star sink tap wall type. Pre-packed. Includes swivel outlet. Chrome plated

SAP Code: FSKT2DS4-0GTPP01 Product Code: P-216/041/10E

Star sink tap pillar type. Pre-packed. Includes swivel outlet. Chrome plated

SAP Code: FSKT2DSR-0GTPP0′ Product Code: P-219/041/10E

For more information: sales.africa@lixil.com 0861 21 21 21 www.lixil.co.za

COBRA PureShine

COBRA EasySwitch

 $\bigcirc$ 

COBRA Genuine

ಇ

COBRA DZR Brass COBRA