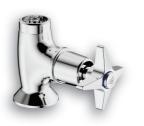

# Bib Tap

With hot and cold indices. 1/2"BSP male iron connection end. Chrome plated

SAP Code: FBBAN2SR-0GT01 Product Code: 206-20

SAP Code: FBBAN1SR-0GT0 Product Code: 206-15