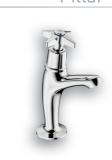

# Pillar Tap

Pillar Tap

SAP Code: FPT2A1SG-0GT0 Product Code: 217-15

Pillar Tap

With hot and cold indices. 1/2" BSP male iron connection end. Brass back nut. Chrome plated

SAP Code: FPT2A1SR-0GT01 Product Code: 211-15