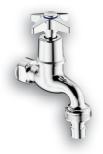

## Hose Bib Tap

With 3/4" wing nut and lining for 3/4" hose pipe. 3/4" BSP male iron connection end. Chrome plated

SAP Code: FBBHN2SR-0GT0 Product Code: 207EC-20 Hi-waist with hot and

cold indices. 1/2" BSP