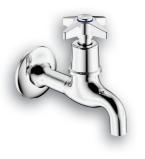

## Hose Bib Tap

With 3/4" wing nut and lining for 3/4" hose pipe. 3/4" BSP male iron connection end. Chrome plated

SAP Code: FBBHN2SR-0GT0 Product Code: 207EC-20 Hi-waist with hot and

cold indices. 1/2" BSP