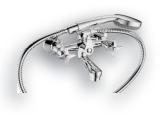

## Bath Mixer Exposed

SAP Code: FBHEW2S5-0GT01 Product Code: 249

Modern design. Wall

type with diverter, hand shower hose and hand

shower attachment. 1/2"

BSP male iron connection ends. Chrome plated

#### Bath Mixer Exposed

Wall type with diverter, hand shower hose and hand shower attachment. 1/2" BSP male iron connection ends. Chrome plated

SAP Code: FBHEW2SR-0GT01 Product Code: 251-15

With hot and cold indices. 1/2"BSP male iron connection end. Chrome plated